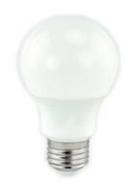

## **Light Source Specification**

 Type : LED A60 / A70 E27

 Voltage : 220V

 Power : 7W-19W

 Lamp Life : 10,000-25,000 Hrs.

 Color Temp : 2700K-6500K

 Luminus Flux : 500-1850 Im.

 Beam Angle : 120 Degree

 CRI : 80-90

 Dimmable : No (Dimmable is optional.)

Speclight provides professional lighting design services and lighting consulting to architects, interior designers, project managers, landscape architects and property owners from small to large projects. Services vary from conceptual lighting design through to opening day and beyond. Projects may range from a few hours of consulting to large scale projects with complete documentation followed with on site services.