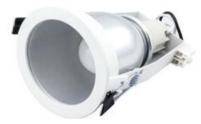

## **Fixture Specification**

Product Code: COSMO-S

Dimemsion : DIA : 103 mm. \* H: 145 mm. Cut Hole: DIA: 90 mm.

IP Rating: IP20