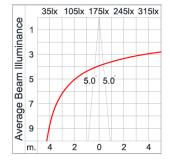

| Class1 luminaire provided with the earth connection.                                                                                                                                                                              |
| Caution                 | Installation work has to be carried on according to the enclosed installation manual.                                                                                                                                             |
| Color                   | Black 01<br>Graphite 02<br>Dark Grey 03<br>Aluminum Silver 04                                                                                                                                                                     |

### Light Distribution



White 06 Wooden Brown 07