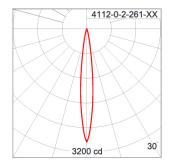

### **Technical Data**

| Ordering Code :       | 4112-0-2-261-XX    |
|-----------------------|--------------------|
| Lamp :                | PAR2O              |
| Socket                | E27                |
| Beam :                | 10°,30°            |
| CCT :                 | 2900 K             |
| Lamp Lumen :          | 550 lm             |
| Luminaire Lumen :     | 550 lm             |
| Lamp Wattage :        | 50 W               |
| Luminaire Wattage :   | 50 W               |
| Ambient Temperature : | 25°C               |
| Controller :          | On-Off             |
| Input Voltage :       | 220-240Vac 50/60Hz |
| Net Weight :          | 1.20 kg.           |
|                       |                    |

### Light Distribution

White 06 Wooden Brown 07