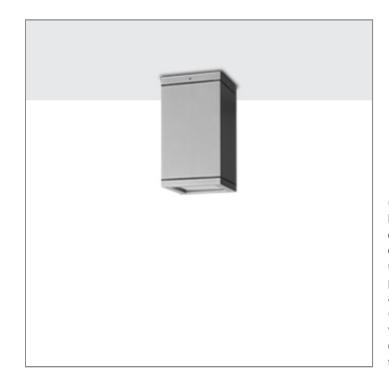

### **MINI CORE**

**CEILING MOUNT** 

## 

LAST UPDATE: 11-12-2024

Characterized by clean and clear-cut lines CORE is a family of square wall light, ceiling light, bollard and pole lights. CORE is available in two sizes and equipped with COB LED/ High Power LED in three color temperatures with exceptional color consistency. It is also available in HID version as well as with E27 holder for Led Retrofit lamps. The computer-aided-design of the parabolic reflector provides a quality light distribution. The housing is dust and water protected through the extensive engineering design and testing. CORE is recommended to illuminate columns, facades, walkways, parks and various architectural design works. The pole lights give a great level of downward light with symmetric wide beam, asymmetric forward throw or side throw light distributions.

## MINI CORE CEILING MOUNT