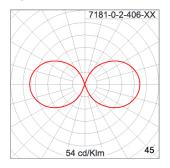

f PC diffuser                                                              |
| Gasket                  | Durable silicone gasket                                                               |
| External Screws         | External screws made of stainless steel                                               |
| Lamp Holder             | E27 lampholder                                                                        |
| Pre-Wire Cable          | Pre-wired with 2x1.0mm. cable                                                         |
| Caution                 | Installation work has to be carried on according to the enclosed installation manual. |
| Color                   | Black 01<br>Graphite 02<br>Dark Grev 03                                               |



### Light Distribution





# PROTON

## PROTON ROUND

BOLLARD

LAST UPDATE: 09-09-2024

Accessories



Ordering Code: AUN-ACB-0007-00 Anchor bolt kit

## **& Unilamp**