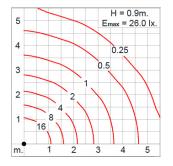

PC diffuser                                                              |
| Gasket                  | Durable silicone gasket                                                               |
| External Screws         | External screws made of stainless steel                                               |
| Lamp Holder             | E27 lampholder                                                                        |
| Pre-Wire Cable          | Pre-wired with 2x1.0mm. cable                                                         |
| Caution                 | Installation work has to be carried on according to the enclosed installation manual. |
| Color                   | Black 01<br>Graphite 02<br>Dark Grev 03                                               |



### Light Distribution





# PROTON

## PROTON ROUND

BOLLARD

LAST UPDATE: 09-09-2024

Accessories



Ordering Code: AUN-ACB-0007-00 Anchor bolt kit

## **& Unilamp**