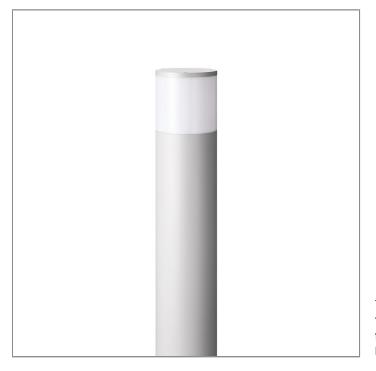

### PROTON ROUND

BOLLARD

## **Unilamp**

LAST UPDATE: 09-09-2024

The PROTON family of luminaires is designed for the general illumination of the ambient environment. The E27 lamp holder is compatible with compact fluorescent and retrofit LED lamps. The opal polycarbonate lens is built to last, resistant to impact and able to withstand UV light.

#### Technical Data

Ordering Code : 7181-0-2-406-XX Lamp : TC-TSE LED Retrofit Socket E27 Lamp Wattage : 23 W Ambient Temperature : 25°C Controller : On-Off Input Voltage : 220-240Vac 50/60Hz Net Weight : – kg.