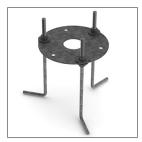

## PROTON ROUND

BOLLARD

LAST UPDATE: 09-09-2024

Accessories

Ordering Code: AUN-ACB-0007-00 Anchor bolt kit